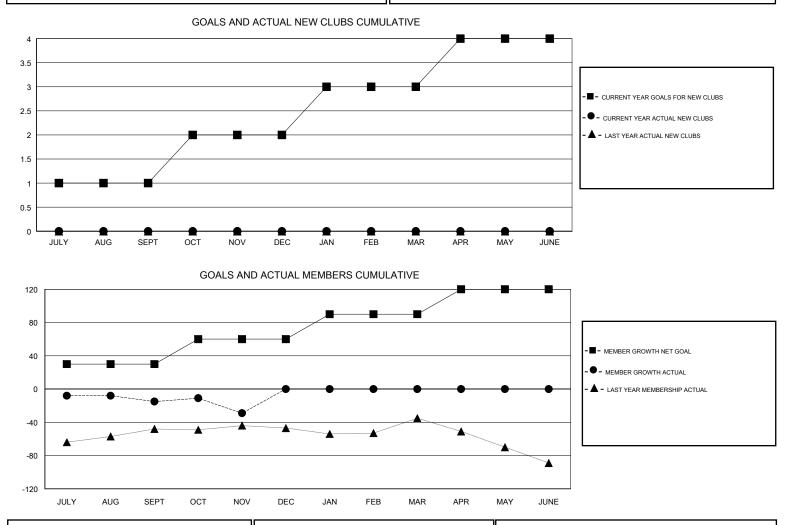

## STEVE ANTON

| GMT: STEVE AN | ITON          |           | LOCA          | CATION INDIANA                   |                           |                         | GMT CA                                             |  |
|---------------|---------------|-----------|---------------|----------------------------------|---------------------------|-------------------------|----------------------------------------------------|--|
|               | Club          | s         |               | Members<br>RESULTS FOR 2018-2019 |                           |                         |                                                    |  |
|               | RESULTS FOR   | 2018-2019 |               |                                  |                           |                         |                                                    |  |
| QUARTER       | NEW CLUB GOAL | NEW CLUBS | DROPPED CLUBS | QUARTER                          | MEMBER GROWTH NET<br>GOAL | MEMBER GROWTH<br>ACTUAL | DROPPED<br>MEMBERS ACTUAL<br>(including transfers) |  |
| JULY/AUG/SEPT | 1             | 0         | 0             | JULY/AUG/SEPT                    | 30                        | 16                      | 28                                                 |  |
| OCT/NOV/DEC   | 1             | 0         | 0             | OCT/NOV/DEC                      | 30                        | 16                      | 27                                                 |  |
| JAN/FEB/MAR   | 1             | 0         | 0             | JAN/FEB/MAR                      | 30                        | 0                       | 0                                                  |  |
| APR/MAY/JUNE  | 1             | 0         | 0             | APR/MAY/JUNE                     | 30                        | 0                       | 0                                                  |  |